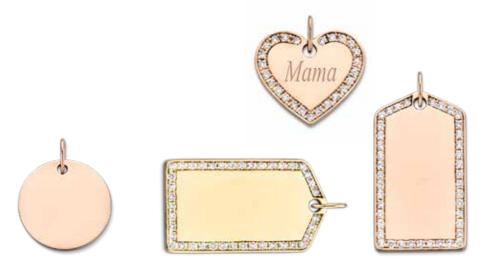

## **KEEP YOUR LOVED ONES CLOSE TO YOU**

Engrave these pendants with the initials of your loved ones and carry them always with you!

The bases and frames are available in 18 carat white-, yellow and rosegold with or without diamonds in various, surprising designs. Mix and match them with different gemstones. View our extensive collection on **www.choicesbydl.com** and use the filters to make your right choice!