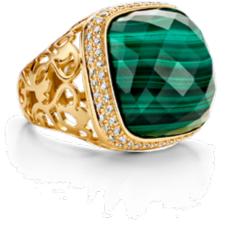

#### CLASSIC AJOUR LARGE AND CLASSIC DIAMONDS SMALL

18 carat yellow gold with white diamonds, Malachite and Onyx