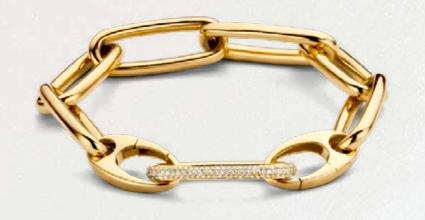

#### BRACELET CHAIN LARGE

18 carat yellow gold with white and black diamonds Also available in 18 carat rose gold **CLASSIC SMALL** 18 carat yellow gold with white diamonds and Green Chrysoprase