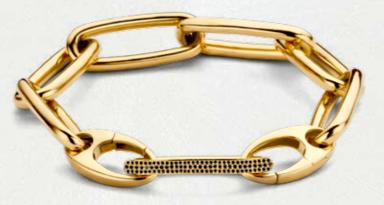

#### BOHO CHIC RAINDROP DIAMONDS

18 carat yellow gold with white diamonds and Rutile Quartz

**OVAL AJOUR MEDIUM** 18 carat yellow gold with white diamonds and Rutile Quartz

ADD SOME EXTRA GLAM TO OUR NEW YELLOW GOLD CHAIN NECKLACE WITH A STUNNING WHITE DIAMOND LINK OR CHOOSE THE BLACK OR BROWN DIAMOND LINK Contractor Contractor

> **NECKLACE CHAIN LARGE** 18 carat yellow gold with white or black diamonds

**CLASSIC CORE MEDIUM OVAL TIGER SMALL** 18 carat yellow gold with white and black diamonds, Yellow gold Dome and Rutile Quartz