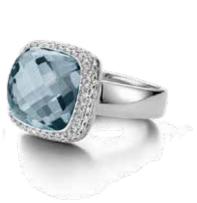

#### CLASSIC WHITE DIAMONDS LARGE AND CLASSIC MEDIUM

18 carat white gold with white diamonds, London Blue Topaz and Sky Blue Topaz

#### CLASSIC SMALL GALAXY

18 carat white gold with white diamonds and Larimar

Classic Core Medium

Classic White Diamonds Large

Oval Ajour Large

Classic Twist Small

Oval Large

Oval Diamonds Small 48