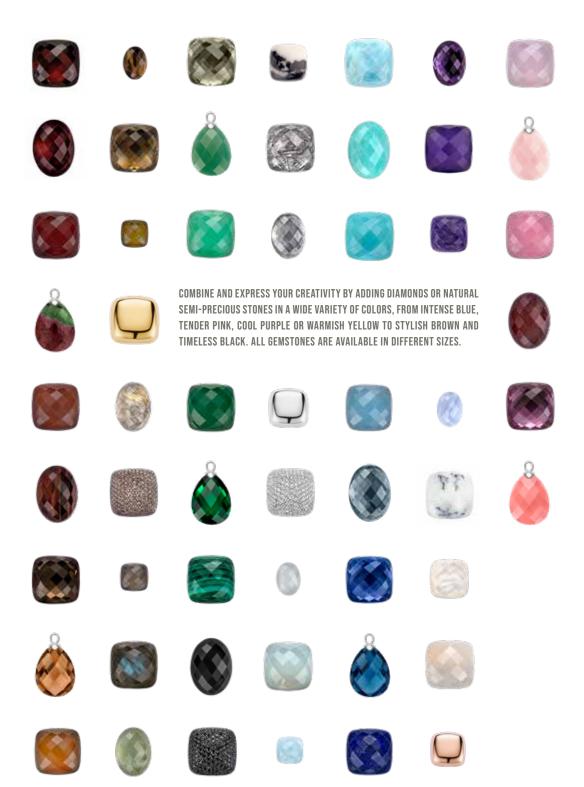

Easily adapt your jewellery wardrobe with matching earrings, rings or bangles. With the endless variety of styles you can go from casual to city chic or glamorous diva. Express your creativity by adding diamonds or natural semi-precious stones in a wide variety of colors. From an intense London Blue Topaz, a tender Pink Opal or mesmerizing Rutile Quartz to stylish Smokey Quartz and timeless Onyx.

#### GEMSTONE

Choose a matching gemstone Available in many colors, facetted and cabochon

#### FRAME

Choose a frame Available in white, yellow and rose gold With or without white, black or brown diamonds In addition to the choice of many shapes and sizes of products, there is also a wide range of color stones to choose from. The stones are found in 2 polished shapes; facetted (left) and cabochon (right).