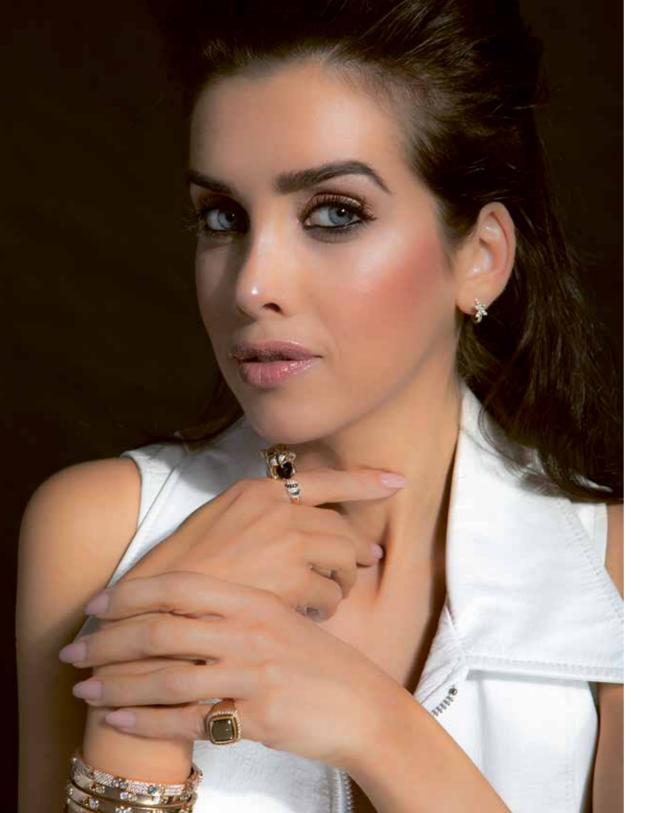

#### JEWELLERY BASE

Choose a (diamond) jewellery base Available in white, yellow and rose gold With or without white, black or brown diamonds

#### GEMSTONE

Choose a matching gemstone Available in many colors, facetted and cabochon

#### FRAME

Choose a frame Available in white, yellow and rose gold With or without white, black or brown diamonds In addition to the choice of many shapes and sizes of products, there is also a wide range of color stones to choose from. The stones are found in 2 polished shapes; facetted (left) and cabochon (right).