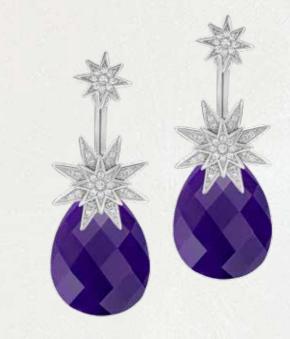

# **PURPLE RAIN**

Amethyst is a powerful and protective stone. It guards against psychic attack, transmuting the energy into love and protecting the wearer from all types of harm, including geopathic or electromagnetic stress and ill wishes from others. Amethyst is a natural tranquiliser, it relieves stress and strain, soothes irritability, balances mood swings, dispels anger, rage, fear and anxiety.