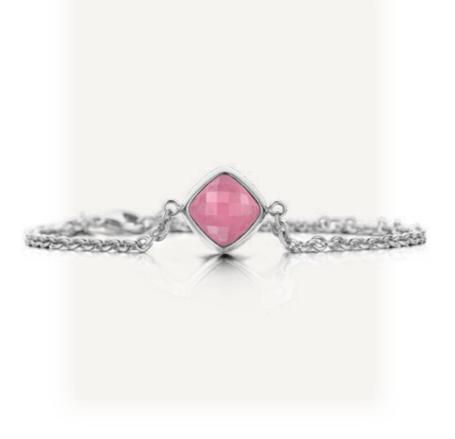

#### CLASSIC WHITE DIAMONDS LARGE

18 carat white gold with white diamonds and Pink Opal

**BOHO CHIC BIRD OF PARADISE PINK** 18 carat white gold with GASSAN 121 solitair studs, various colourstones and Pink Zytrine