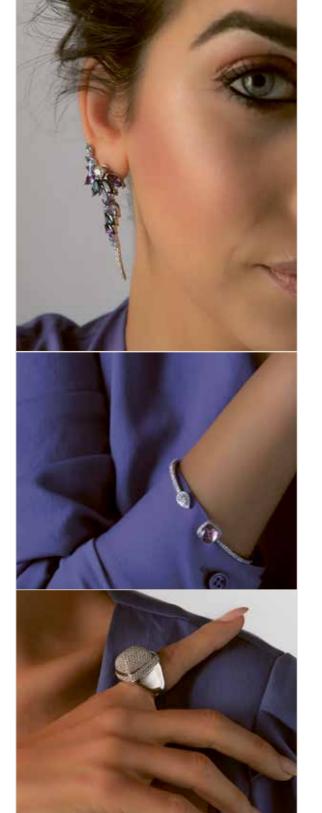

#### BOHO CHIC BIRD OF PARADISE BLUE

18 carat white gold with GASSAN 121 solitair studs, various colourstones and Amethyst

**BRACELET BASE CLASSIC SMALL** 18 carat white gold with white diamonds and Amethyst