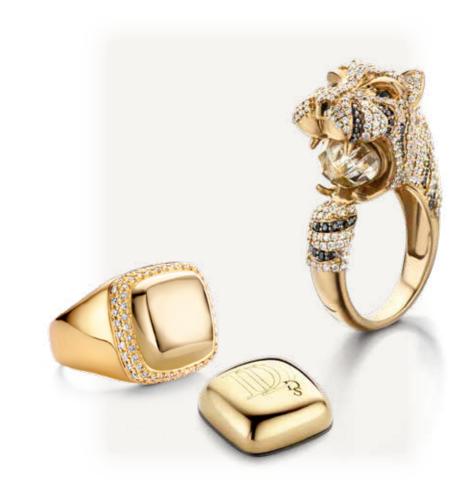

#### JEWELLERY BASE

Choose a (diamond) jewellery base Available in white, yellow and rose gold With or without white, black or brown diamonds

#### FRAME

Choose a frame Available in white, yellow and rose gold With or without white, black or brown diamonds In addition to the choice of many shapes and sizes of products, there is also a wide range of color stones to choose from. The stones are found in 2 polished shapes; facetted (left) and cabochon (right).