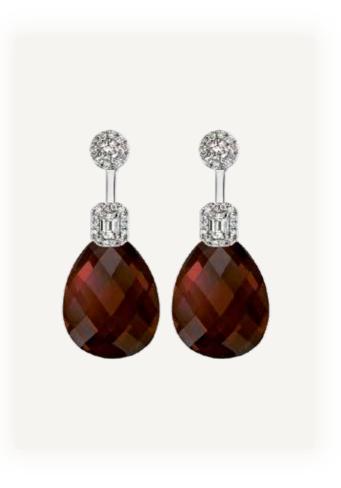

#### BRACELET BASE OVAL SMALL

18 carat white gold with white diamonds and Red Garnet

#### **BOHO CHIC EMERALD**

18 carat white gold with white diamonds and Red Garnet