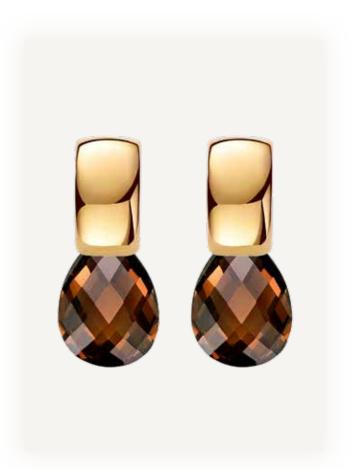

#### BOHO CHIC RAINDROP DIAMONDS

18 carat yellow gold with white diamonds and Rutile Quartz

**OVAL AJOUR MEDIUM** 18 carat yellow gold with white diamonds and Rutile Quartz

ADD SOME EXTRA GLAM TO OUR NEW YELLOW GOLD CHAIN NECKLACE WITH A STUNNING WHITE DIAMOND LINK OR CHOOSE THE BLACK OR BROWN DIAMOND LINK Contractor Contractor

> **NECKLACE CHAIN LARGE** 18 carat yellow gold with white or black diamonds

**CLASSIC CORE MEDIUM OVAL TIGER SMALL** 18 carat yellow gold with white and black diamonds, Yellow gold Dome and Rutile Quartz