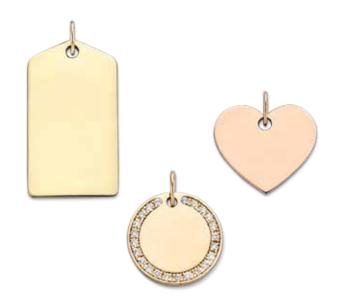

## **KEEP YOUR LOVED ONES CLOSE TO YOU**

Engrave these pendants with the initials of your loved ones and carry them always with you!

The bases and frames are available in 18 carat white-, yellow and rosegold with or without diamonds in various, surprising designs. Mix and match them with different gemstones. View our extensive collection on **www.choicesbydl.com** and use the filters to make your right choice!