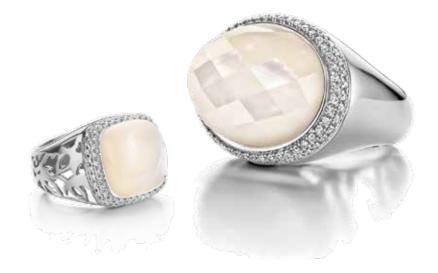

#### **CLASSIC AJOUR MEDIUM AND OVAL CORE LARGE** 18 carat white gold with white diamonds and Mother of Pearl