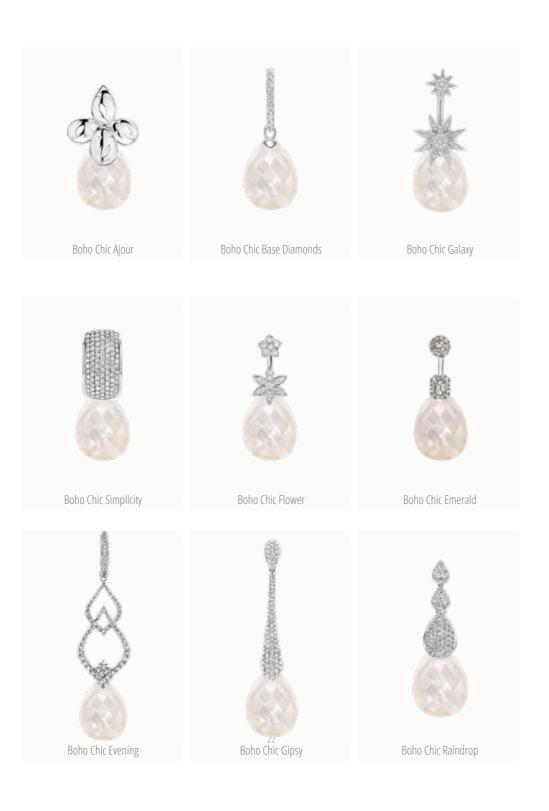

#### **BOHO CHIC EMERALD**

18 carat white gold with white diamonds and Red Garnet