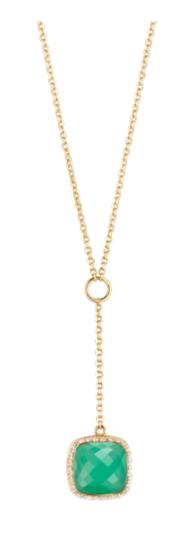

#### BRACELET CHAIN LARGE

18 carat yellow gold with white and black diamonds Also available in 18 carat rose gold **CLASSIC SMALL** 18 carat yellow gold with white diamonds and Green Chrysoprase