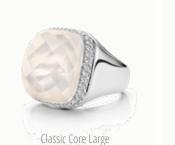

#### CLASSIC CORE LARGE AND OVAL DIAMONDS SMALL

18 carat rose gold with white diamonds and Mother of Pearl