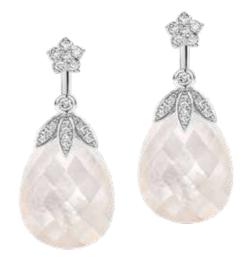

#### BOHO CHIC LEAF DIAMONDS

18 carat yellow gold with white diamonds and Mother of Pearl

**RAINDROP NECKLACE** B carat yellow gold with white diamonds and Green Aga

1-2-10