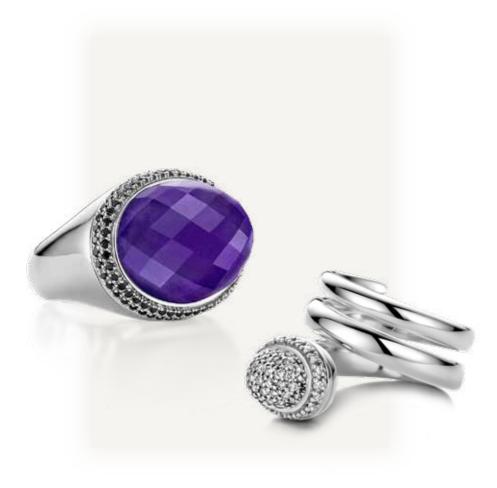

#### BOHO CHIC BIRD OF PARADISE BLUE

18 carat white gold with GASSAN 121 solitair studs, various colourstones and Amethyst

**BRACELET BASE CLASSIC SMALL** 18 carat white gold with white diamonds and Amethyst