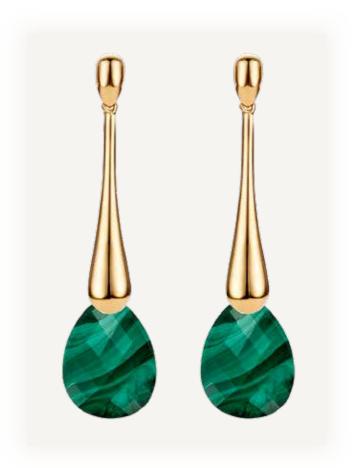

# GREEN VIBES GOOD VIBES

#### CLASSIC AJOUR LARGE AND CLASSIC DIAMONDS SMALL

18 carat yellow gold with white diamonds, Malachite and Onyx