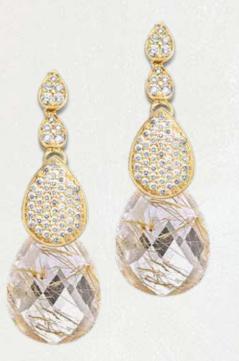

#### BOHO CHIC RAINDROP DIAMONDS

18 carat yellow gold with white diamonds and Rutile Quartz

**OVAL AJOUR MEDIUM** 18 carat yellow gold with white diamonds and Rutile Quartz

ADD SOME EXTRA GLAM TO OUR NEW YELLOW GOLD CHAIN NECKLACE WITH A STUNNING WHITE DIAMOND LINK OR CHOOSE THE BLACK OR BROWN DIAMOND LINK Contractor Contractor