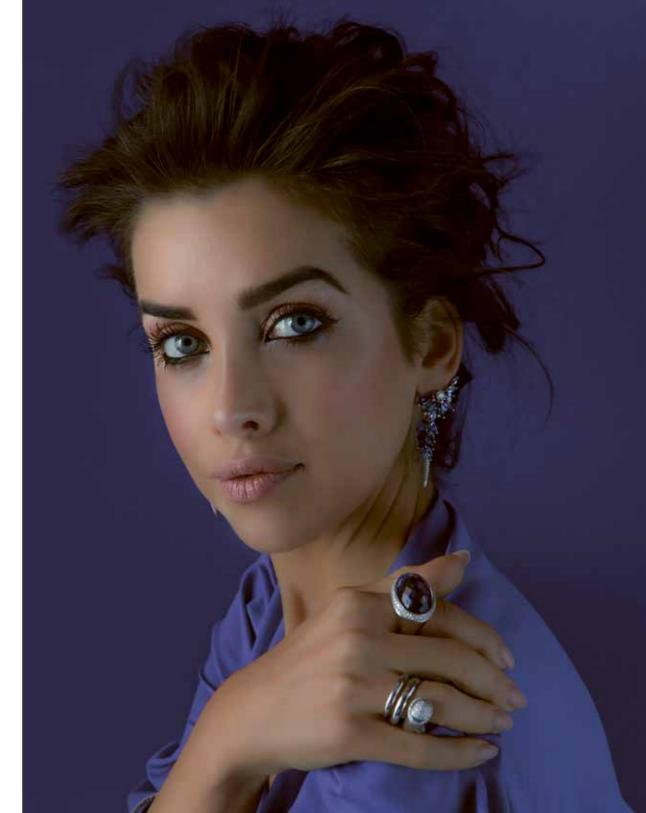

#### BOHO CHIC BIRD OF PARADISE BLUE

18 carat white gold with GASSAN 121 solitair studs, various colourstones and Amethyst

**BRACELET BASE CLASSIC SMALL** 18 carat white gold with white diamonds and Amethyst

#### OVAL CORE LARGE AND OVAL SNAKE LONG SMALL

18 carat white gold with white diamonds, Lavender Serpentine and White Diamond Dome

**BOHO CHIC GALAXY** 18 carat white gold with white diamonds and Lavender Serpentine